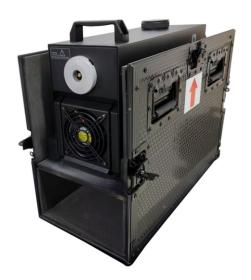

# Mega Haze Machine

#### **PHYSICAL**

• IP Rating:IP20

Housing color: black

Working ambient temp.:-10°C to 40°C (-14°F to 104°F)

Product dimensions:580\*170\*304mm/22.8\*6.7\*12in

• Weight:14kg/30.9lb