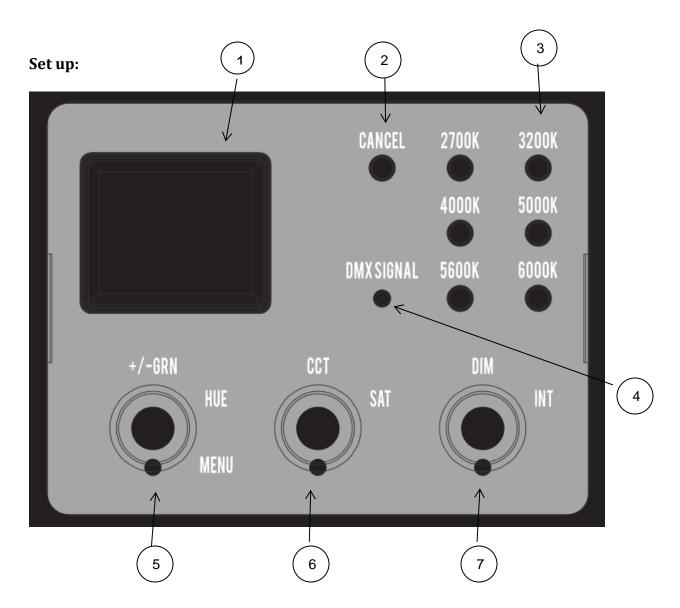

- 1.1 Display
- 2.2 CANCEL: cancel/return to last page
- 3.3 Fixed CCT button
- 4. **(4)** DMX SJGNAL: light on = DMX connection
- 5. S MENU, HUE, +/-GRN

Menu: can be pressed or the knob can be turned. Press down to enter the menu page, or turn the knob to select menu. Press again to confirm selection.

+/-GRN : CCT MODE turn the knob clockwise or counterclockwise to change GRN value.

HUE : HSI MODE, turn the knob clockwise or counterclockwise to change HUE value.

6. **6** CCT, SAT

CCT : CCT MODE knob turn clockwise or counterclockwise to change the color temperature CCT.

SAT : HSI MODE turn knob clockwise or counterclockwise to change SAT value SAT is the saturation.

7. ⑦ DIM, INT

Turn the knob clockwise or counterclockwise to change brightness.